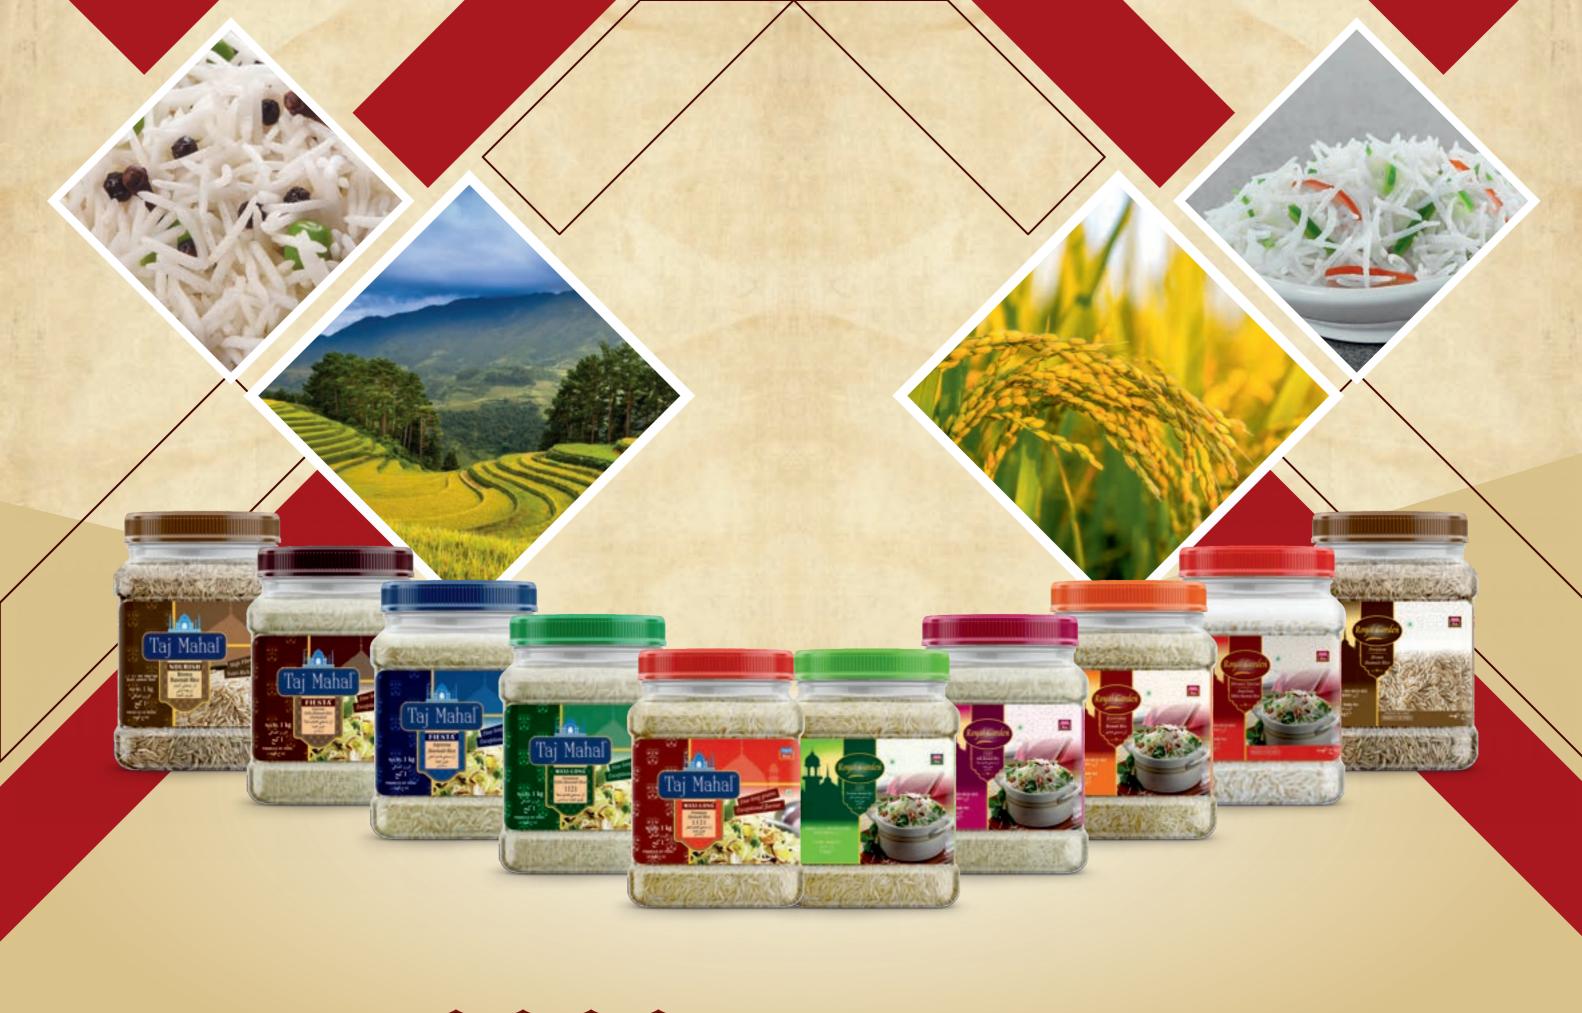

### Taj Mahal Maxi Long

Steamed 1121 Basmati Rice

Pouch Variants: 1kg, 5kg

Jar Variants: 1kg, 2kg & 5kg

Bag Variants: 20kg, 35kg



## Taj Mahal XXXL

Steamed 1121 Basmati Rice

Pouch Variants: 1kg, 5kg

Bag Variants: 20kg











## Taj Mahal Fiesta

Steamed Basmati Rice

Pouch Variants: 1kg, 5kg

Jar Variants: 1kg, 2kg & 5kg

Bag Variants: 20kg





#### Taj Mahal Zest

Steamed Basmati Rice

Pouch Variants: 1kg, 5kg

Bag Variants: 10kg









Taj Mahal Relish

Steamed Basmati Rice

Pouch Variants:

1kg, 5kg

Bag Variants: 10kg







Creamy Sella 1121 Basmati Rice

Pouch Variants:

1kg, 4kg, 4.5kg & 5kg

Jar Variants:

1kg, 2kg & 5kg

Bag Variants:

10kg, & 20kg













#### Taj Mahal Maxi Long Golden Sella 1121 Basmati Rice

Pouch Variants: 1kg & 5kg

Jar Varia