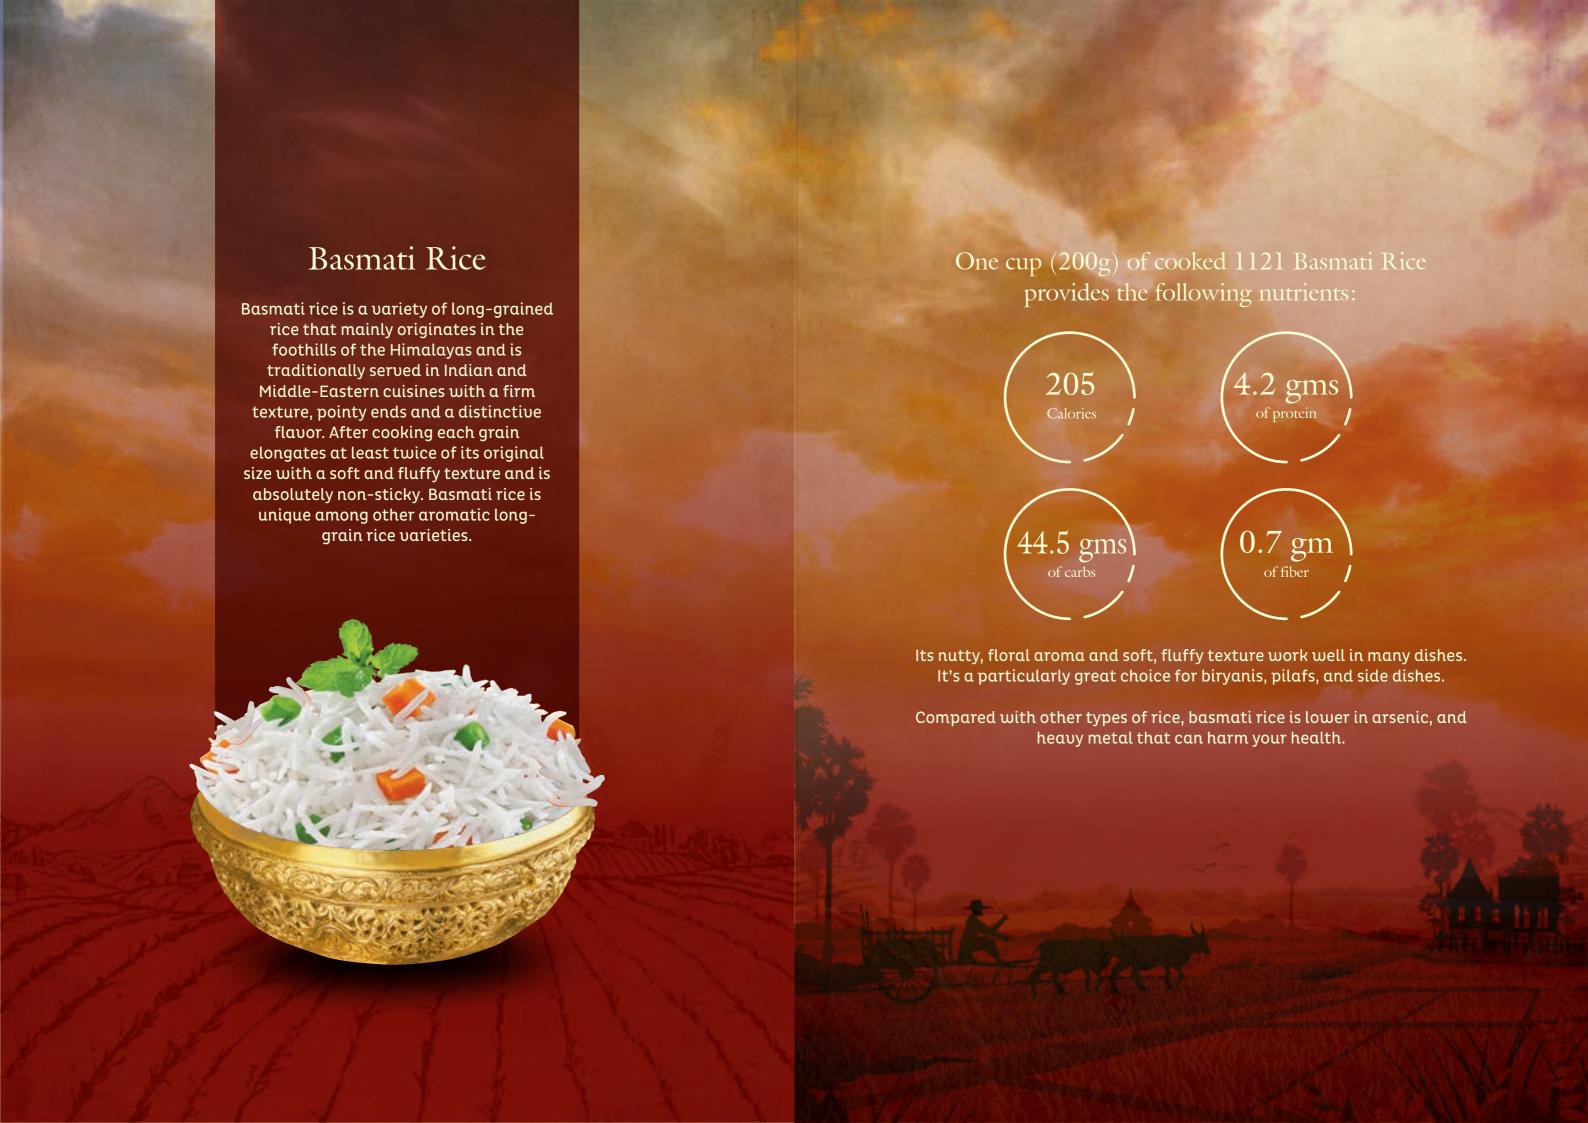

### Taj Mahal Maxi Long

Steamed 1121 Basmati Rice

Pouch Variants: 1kg, 5kg

Jar Variants: 1kg, 2kg & 5kg

Bag Variants: 20kg, 35kg



## Taj Mahal XXXL

Steamed 1121 Basmati Rice

Pouch Variants: 1kg, 5kg

Bag Variants: 20kg











## Taj Mahal Fiesta

Steamed Basmati Rice

Pouch Variants: 1kg, 5kg

Jar Variants: 1kg, 2kg & 5kg

Bag Variants: 20kg





#### Taj Mahal Zest

Steamed Basmati Rice

Pouch Variants: 1kg, 5kg

Bag Variants: 10kg









Taj Mahal Relish

Steamed Basmati Rice

Pouch Variants:

1kg, 5kg

Bag Variants: 10kg







Creamy Sella 1121 Basmati Rice

Pouch Variants:

1kg, 4kg, 4.5kg & 5kg

Jar Variants:

1kg, 2kg & 5kg

Bag Variants:

10kg, & 20kg













#### Taj Mahal Maxi Long Golden Sella 1121 Basmati Rice

Pouch Variants: 1kg & 5kg

Jar Var