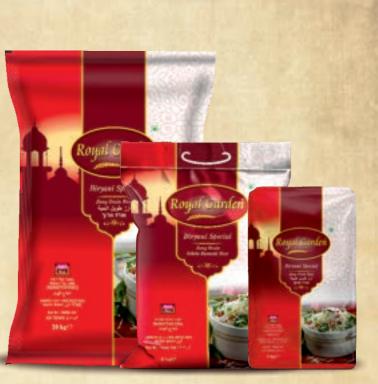

#### Royal Garden Long Grain Biryani Rice

Pouch Variants: 1kg, 5kg & 20kg

Jar Variants: 1kg, 2kg & 5kg