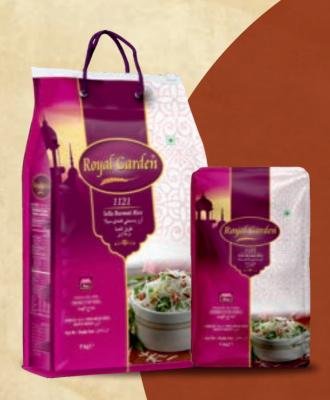

## Royal Garden 1121

Steamed 1121 Basmati Rice

Pouch Variants: 1kg, 5kg & 20kg

Jar Variants: 1kg, 2kg & 5kg