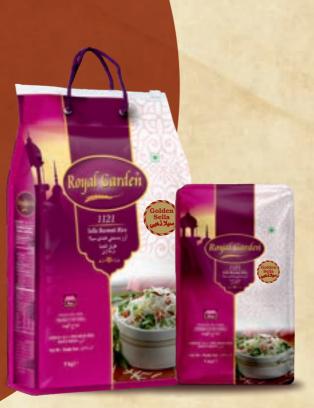

#### Royal Garden Golden Sella 1121 Basmati Rice

Pouch Variants: 1kg, 5kg

Jar Variants: 1kg, 2kg & 5kg