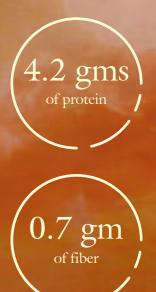

#### One cup (200g) of cooked 1121 Basmati Rice provides the following nutrients:

Its nutty, floral aroma and soft, fluffy texture work well in many dishes. It's a particularly great choice for biryanis, pilafs, and side dishes.